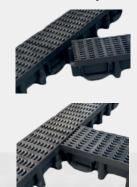

#### No corner quads required

Each B125 length features three connection points on each side of the channel body, as well as connection points at either end of the channel. Easily create the channel layout that you need to complete the job. Simply remove the blanking cap on the connection point you are using and connect the next length of channel by slotting it into place. The connection securely holds in place during installation.