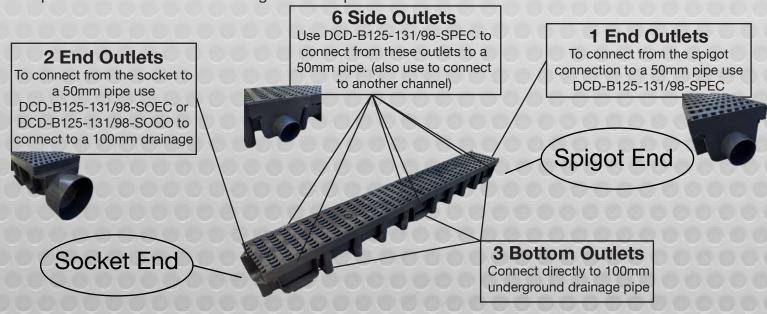

### DekDrain B125 Outlets

If you like choice, you'll love DekDrain B125. A single length has 12 outlet options and 11 outlet points. All of these options are created from only three additional connections. Each outlet end cap can also double as a blanking off end cap.