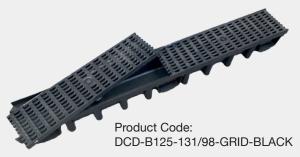

**Grid Design Grating**Stylish & great performance

**12 Outlet Options** 

Easily connect to underground drainage

PP Channel & PVC Grating
Light weight, easy to handle, fewer
damages onsite or during transport

- Grid grating for effective water disruption more water into the drain
- Plastic grating strong, lightweight, cost effective
- Each grating is secured by a bolt and locking bar
- Easily create a 90-degree tee or elbow with no corner quads
- Flexible outlet connections 12 outlet options to best suit your installation
- No additional fittings needed ALL IN saves money